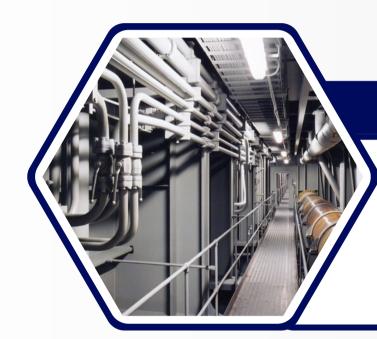

#### **PIPLEINE**

**WORKS** 

All pipe department technicians have extensive experience in the fabrication and installation of steel, copper, copper-nickel, stainless steel and plastic piping.

#### OUTFITTING

**WORKS** 

Assembly of steel plating, electrical fittings, hull fittings, installation of deck machinery, fabrication of parts for mechanical and engineering equipment, fabrication and installation of ventilation systems.