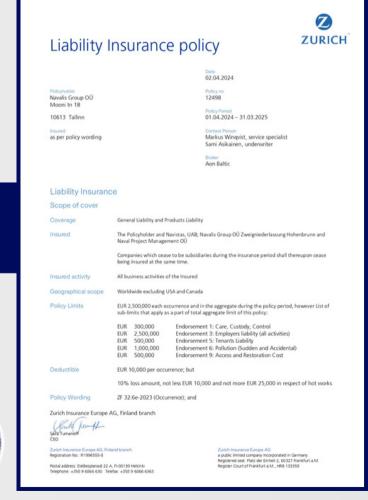

#### CERTIFICATES

NAVALIS GROUP is certified by ISO9001, ISO 14001 and ISO 45001. The welders are certified by "Lloyd's Register", "Bureau Veritas". Our company has been insured by "Zurich Insurance Group Ltd"; Employer's liability EUR 2.500.000; Pollution EUR 1.000.000; Tenants liability EUR 500.000; Care, custody and control EUR 300.000