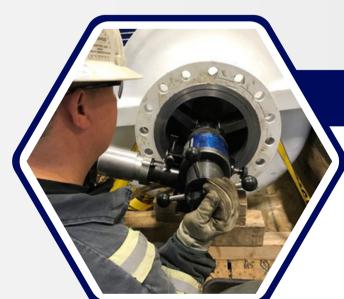

#### ON SITE

**MACHINING** 

We perform circular surface and contour millling, flange facing, compact and heavy drilling, groove milling.